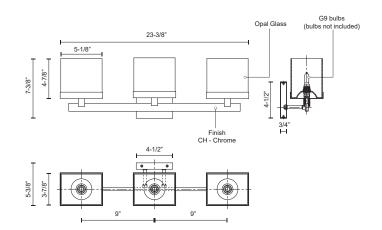

## SPECIFICATION DETAILS

\* For custom options, consult factory for details.

| Fixture Dimensions | W23-3/8" x H7-3/8" x E5-3/8" |
|--------------------|------------------------------|
| Lamp Type          | Halogen, G9                  |
| Wattage            | 3 x 50W                      |
| Voltage            | 120V                         |
| Glass Details      | Opal Glass                   |
| Location           | Damp                         |
| Bulbs Included     | No                           |
| Warranty           | 5 Years                      |
| Canopy Dimensions  | W4-1/2" x H4-1/2" x E3/4"    |
| Finish Option(s)   | Chrome                       |
|                    |                              |