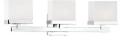

## DESCRIPTION

Three lamp vanity with beautiful white opal square glass. Metal details in chrome finishing.